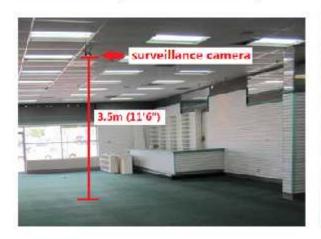

## Ceiling Height Calculations:

To help you to answer the question about the ceiling height in the question above please see the drawing below:

Effective Clear Height is the height from the lowest point of any unremovable object on the ceiling to the floor Such objects may include surveillance cemera, beam, light, or air vent tube. Normally, the height of your indoor playground should not exceed the Effective Height, otherwise the objects may hinder the installation of playground.

Below are two examples of Effective Clear Height: