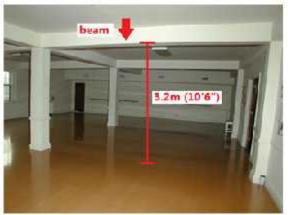

## Ceiling Height Calculations:

To help you to answer the question about the ceiling height in the question above please see the drawing below:

Effective Clear Height is the height from the lowest point of any unremovable object on the ceiling to the floor Such objects may include surveillance cemera, beam, light, or air vent tube. Normally, the height of your indoor playground should not exceed the Effective Height, otherwise the objects may hinder the installation of playground.

Below are two examples of Effective Clear Height: